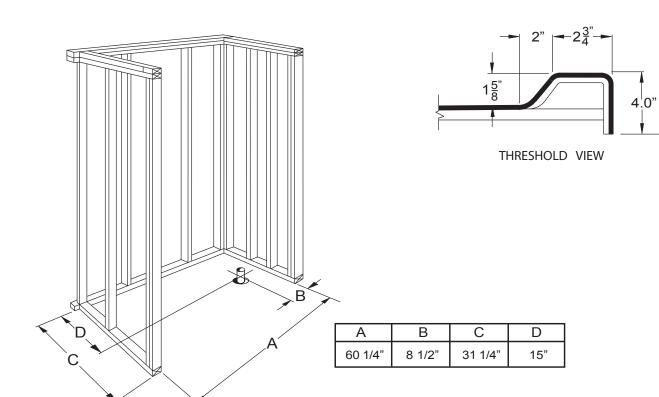

### Model: APF6030SHPAN Left or Right Drain

60" x 31" x 4 1/2"

One Piece Shower Pan

4" dam with pre-leveled and reinforced shower base for easy installation

**Textured Floor** 

Durable, luxurious and easy to clean gelcoat

#### Submittal Data

**Product Features** 

- 60" x 31" x 4 1/2"
- 4" dam
- Self-supporting and pre-leveled shower base eliminates mud setting.
- Easy to clean gelcoat finish
- Textured slip-resistant floor
- Left or right drain location