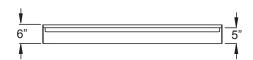

### Model: APF6030SHPAN Left or Right Drain

60" x 31" x 4 1/2"

One Piece Shower Pan

4" dam with pre-leveled and reinforced shower base for easy installation

**Textured Floor** 

Durable, luxurious and easy to clean gelcoat

#### Submittal Data

**Product Features** 

- 60" x 31" x 4 1/2"
- 4" dam
- Self-supporting and pre-leveled shower base eliminates mud setting.
- Easy to clean gelcoat finish
- Textured slip-resistant floor
- Left or right drain location