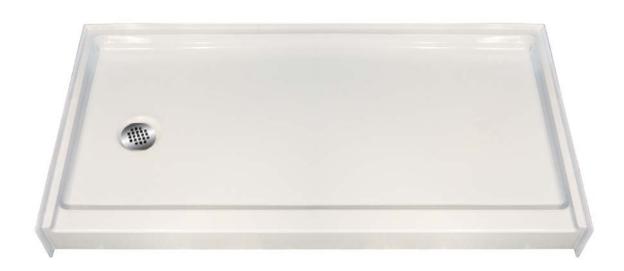

# Freedom Easy Step Shower Pan 60"x 31"

### Model: APF6030SHPAN Left or Right Drain

60" x 31" x 4 1/2"

One Piece Shower Pan

4" dam with pre-leveled and reinforced shower base for easy installation

**Textured Floor** 

Durable, luxurious and easy to clean gelcoat