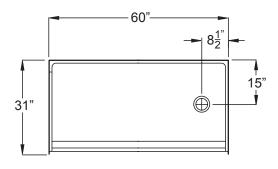

### Model: APF6030SHPAN Left or Right Drain

60" x 31" x 4 1/2"

One Piece Shower Pan

4" dam with pre-leveled and reinforced shower base for easy installation

**Textured Floor** 

Durable, luxurious and easy to clean gelcoat

#### Submittal Data

**Product Features** 

- 60" x 31" x 4 1/2"
- 4" dam
- Self-supporting and pre-leveled shower base eliminates mud setting.
- Easy to clean gelcoat finish
- Textured slip-resistant floor
- Left or right drain location